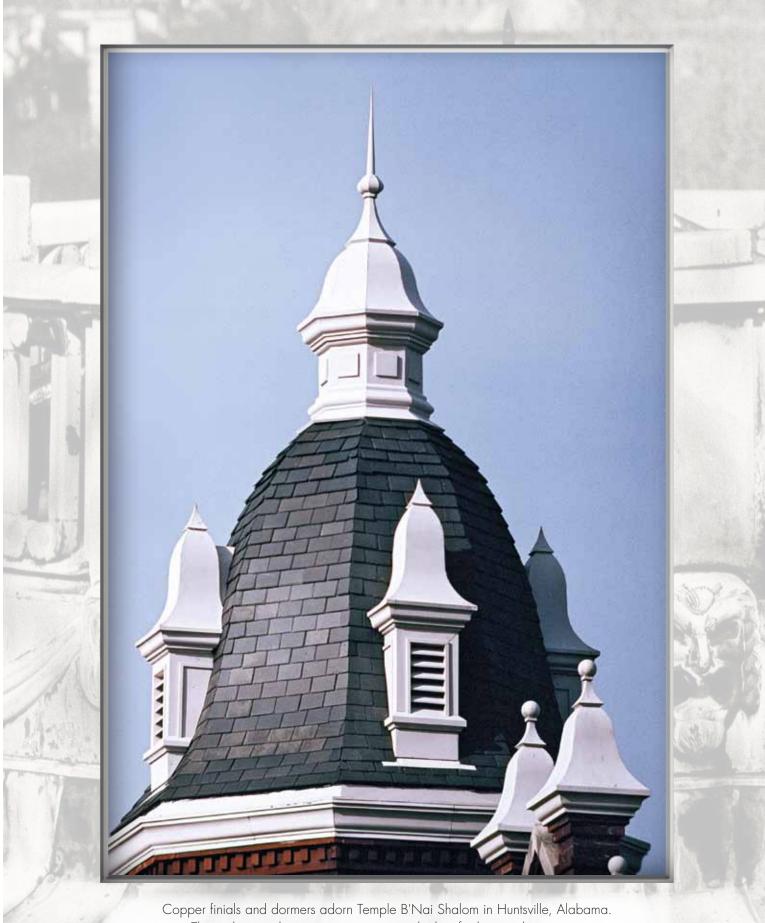

# Finials

**Chimney Caps** 

The architectural ornaments were painted white for historical accuracy.

10 www.ornametals.com