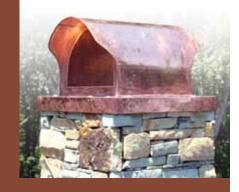

### Architectural Ornaments

While architectural ornaments embellish and adorn a building's structural design, they also form an integral part of a structure's framework. Types of ornaments include decorative pieces such as dormers, finials, leaderheads, panels, moldings, roof cresting and medallions, and also structural elements such as roof and chimney flashing, ridge and dormer vents, and chimney caps.

### Standard and Custom Ornaments

Working together with Kaufmann GmBH and Umicore Building Products, Ornametals offers a full-range of architectural ornaments in copper

and VMZINC® including dormers, finials, leaderheads, panels, moldings, roof cresting, medallions, roof and chimney flashing, ridge and dormer vents, and chimney caps. Ornametals offers custom design and can fabricate ornaments to specification.