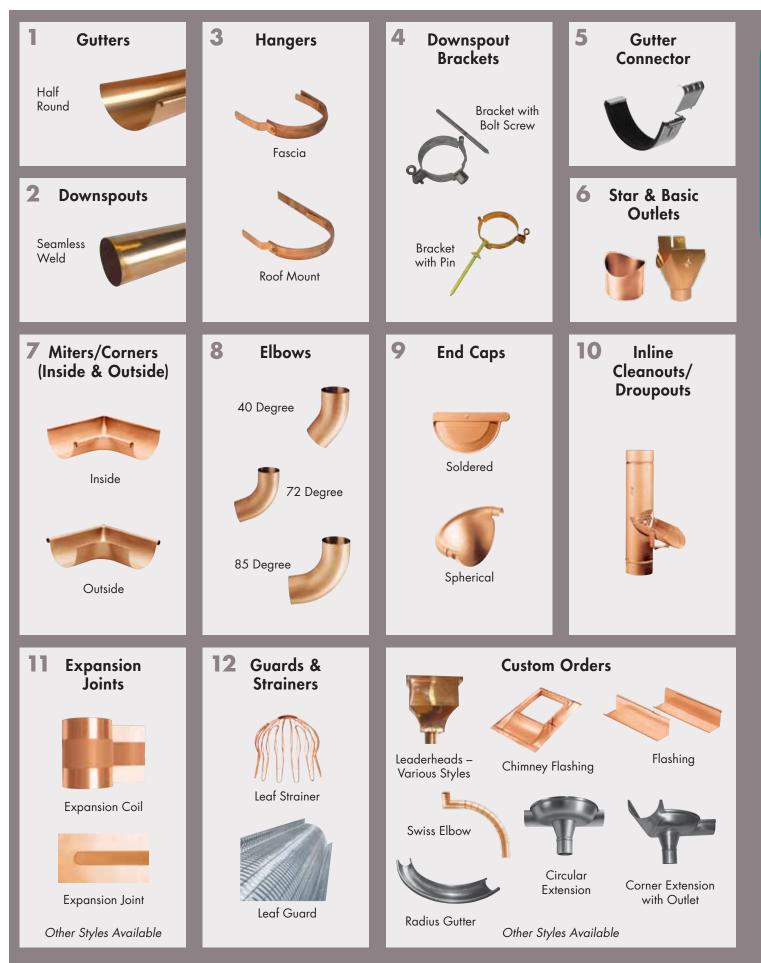

### A Complete Rainwater Drainage System by Ornametals

Ornametals offers EuroGutterUSA<sup>™</sup>, a complete line of European-style, sustainable rainwater goods manufactured in the U.S. Featuring half-round gutter and seamless weld downspouts made from copper and VMZINC<sup>®</sup>, EuroGutterUSA<sup>™</sup> includes a full line of complementary accessories such as hangers, brackets, endcaps, elbows and more.