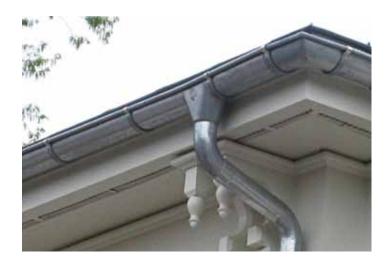

### A Complete Rainwater Drainage System by Ornametals

Ornametals offers EuroGutterUSA<sup>™</sup>, a complete line of European-style, sustainable rainwater goods manufactured in the U.S. Featuring half-round gutter and seamless weld downspouts made from copper and VMZINC<sup>®</sup>, EuroGutterUSA<sup>™</sup> includes a full line of complementary accessories such as hangers, brackets, endcaps, elbows and more.