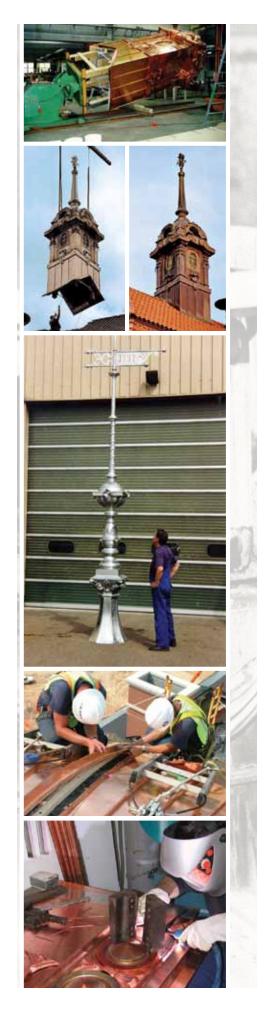

### Historic Restoration and Preservation

Ornametals fabricates, restores and preserves custom copper and zinc roofing systems, cupolas, finials, towers and other architectural elements for projects throughout the world. We utilize techniques that have been passed down for hundreds of years, along with modern methods and equipment. Contact us for more information about our restoration and preservation services.