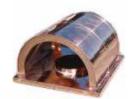

### Architectural Ornaments

While architectural ornaments embellish and adorn a building's structural design, they also form an integral part of a structure's framework. Types of ornaments include decorative pieces such as dormers, finials, leaderheads, panels, moldings, roof cresting and medallions, and also structural elements such as roof and chimney flashing, ridge and dormer vents, and chimney caps.

### Standard and Custom Ornaments

Working together with Kaufmann GmBH and Umicore Building Products, Ornametals offers a full-range of architectural ornaments in copper

and VMZINC® including dormers, finials, leaderheads, panels, moldings, roof cresting, medallions, roof and chimney flashing, ridge and dormer vents, and chimney caps. Ornametals offers custom design and can fabricate ornaments to specification.