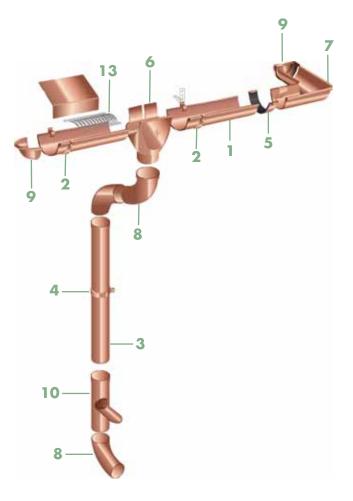

### A Complete Rainwater Drainage System by Ornametals

Ornametals offers EuroGutterUSA<sup>™</sup>, a complete line of European-style, sustainable rainwater goods manufactured in the U.S. Featuring half-round gutter and seamless weld downspouts made from copper and VMZINC<sup>®</sup>, EuroGutterUSA<sup>™</sup> includes a full line of complementary accessories such as hangers, brackets, endcaps, elbows and more.