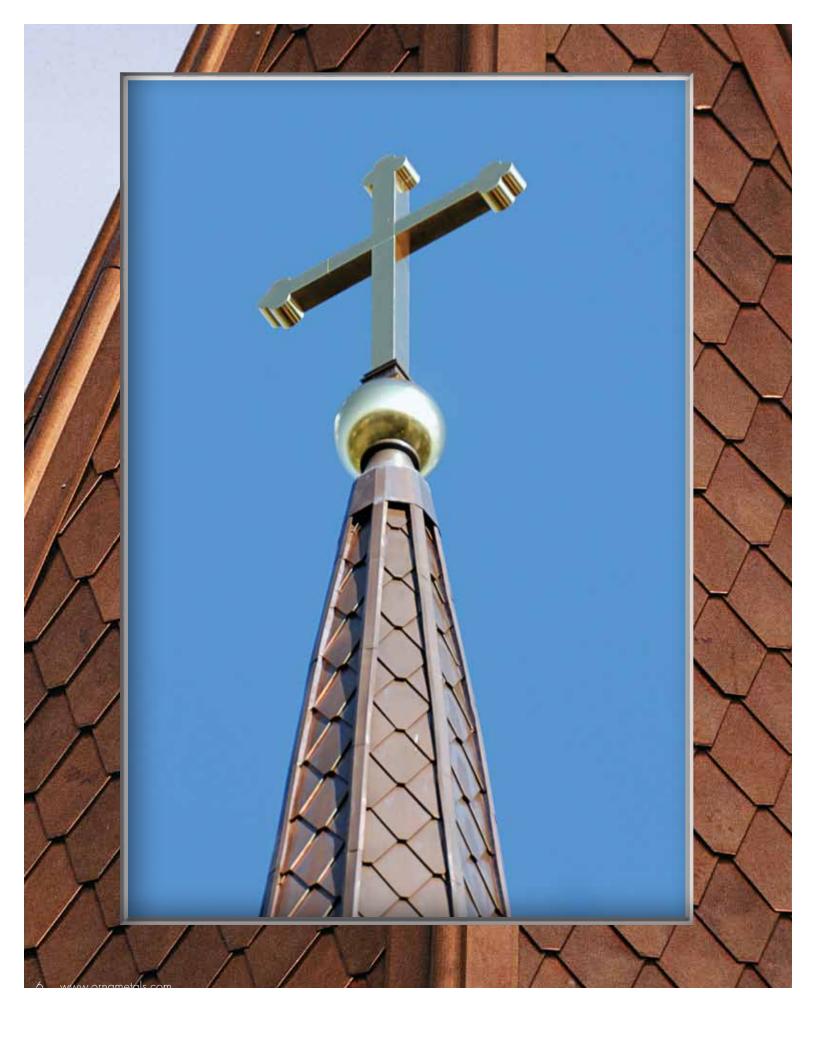

### Architectural Ornaments

While architectural ornaments embellish and adorn a building's structural design, they also form an integral part of a structure's framework. Types of ornaments include decorative pieces such as dormers, finials, leaderheads, panels, moldings, roof cresting and medallions, and also structural elements such as roof and chimney flashing, ridge and dormer vents, and chimney caps.

### Standard and Custom Ornaments

Working together with Kaufmann GmBH and Umicore Building Products, Ornametals offers a full-range of architectural ornaments in copper

and VMZINC® including dormers, finials, leaderheads, panels, moldings, roof cresting, medallions, roof and chimney flashing, ridge and dormer vents, and chimney caps. Ornametals offers custom design and can fabricate ornaments to specification.

# Finials

**Chimney Caps** 

The architectural ornaments were painted white for historical accuracy.

10 www.ornametals.com