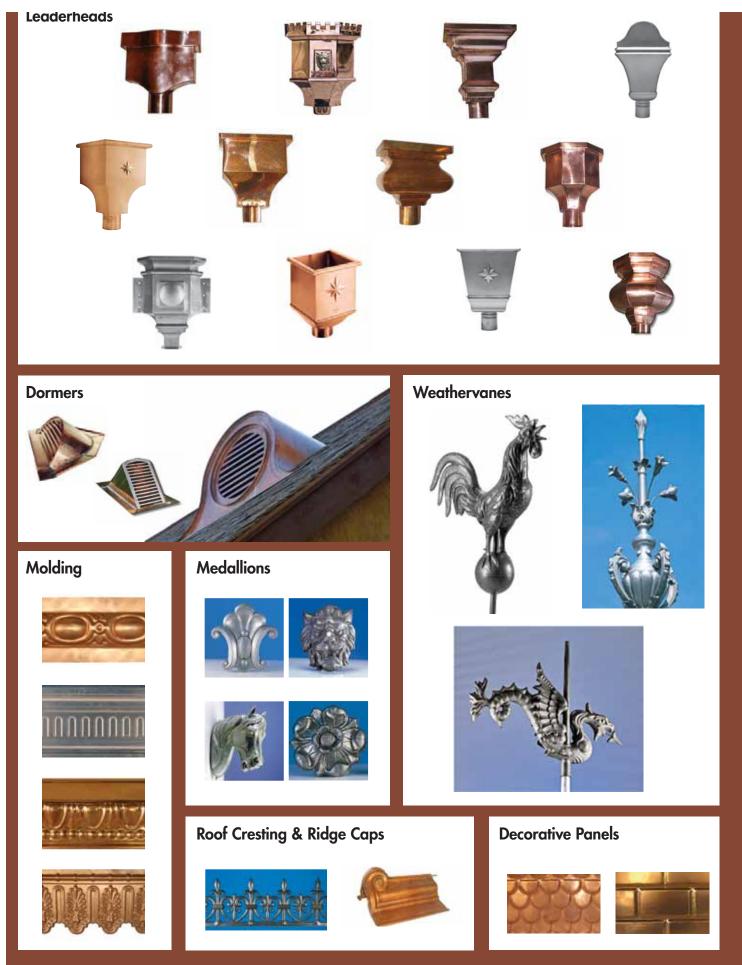

### Architectural Ornaments

While architectural ornaments embellish and adorn a building's structural design, they also form an integral part of a structure's framework. Types of ornaments include decorative pieces such as dormers, finials, leaderheads, panels, moldings, roof cresting and medallions, and also structural elements such as roof and chimney flashing, ridge and dormer vents, and chimney caps.

### Standard and Custom Ornaments

Working together with Kaufmann GmBH and Umicore Building Products, Ornametals offers a full-range of architectural ornaments in copper

and VMZINC® including dormers, finials, leaderheads, panels, moldings, roof cresting, medallions, roof and chimney flashing, ridge and dormer vents, and chimney caps. Ornametals offers custom design and can fabricate ornaments to specification.