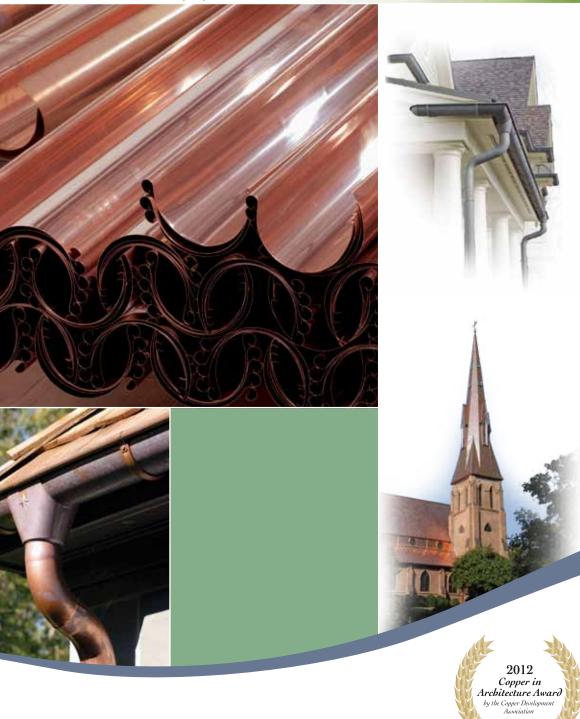

### A Complete Rainwater Drainage System by Ornametals

Ornametals offers EuroGutterUSA<sup>™</sup>, a complete line of European-style, sustainable rainwater goods manufactured in the U.S. Featuring half-round gutter and seamless weld downspouts made from copper and VMZINC<sup>®</sup>, EuroGutterUSA<sup>™</sup> includes a full line of complementary accessories such as hangers, brackets, endcaps, elbows and more.

Specifications, Installation Guide, and Installation Video available at www.ornametals.com.

EUroGUITERUSA

2561255-0100