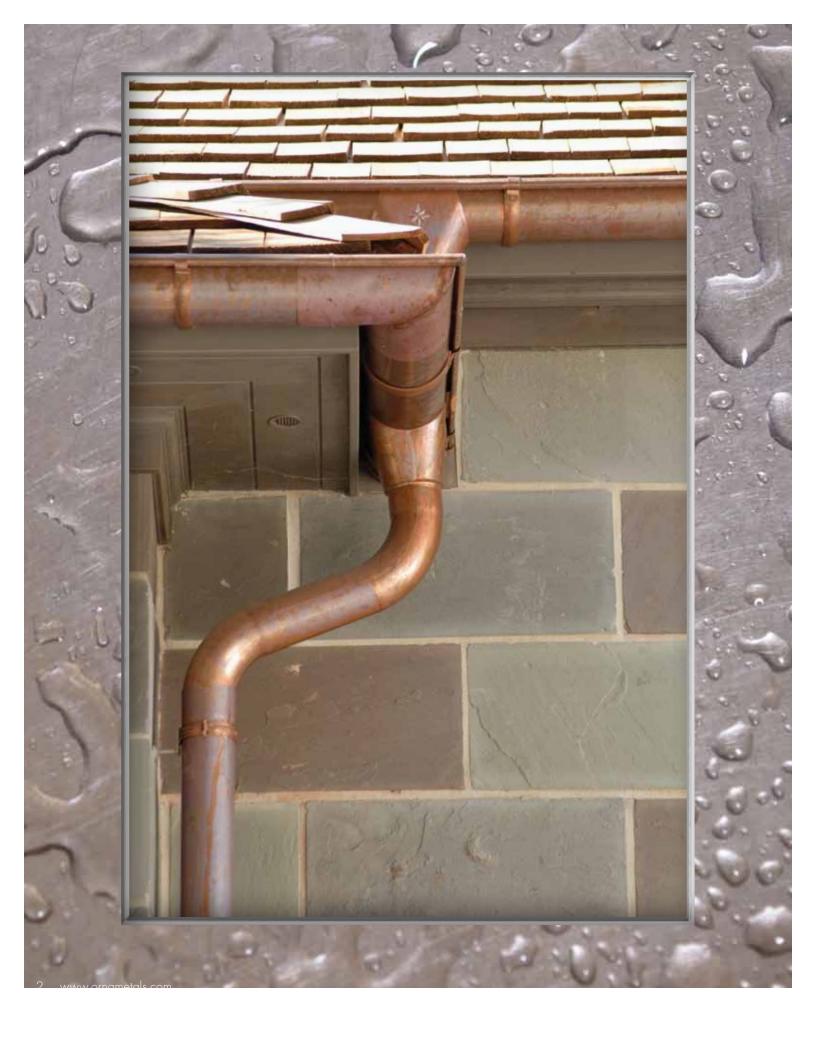

### A Complete Rainwater Drainage System by Ornametals

Ornametals offers EuroGutterUSA<sup>™</sup>, a complete line of European-style, sustainable rainwater goods manufactured in the U.S. Featuring half-round gutter and seamless weld downspouts made from copper and VMZINC<sup>®</sup>, EuroGutterUSA<sup>™</sup> includes a full line of complementary accessories such as hangers, brackets, endcaps, elbows and more.

Specifications, Installation Guide, and Installation Video available at www.ornametals.com.

EUroGUITERUSA

2561255-0100